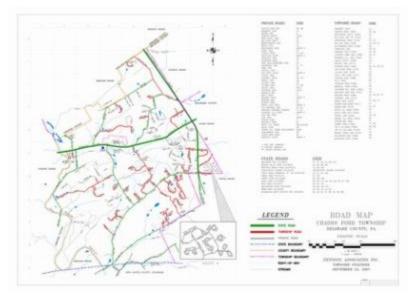

### State, Township and Private Roads

There are three categorized-types of roads in Chadds Ford Township, Delaware County, PA: State, Township or Private roads. State roads are maintained by PennDOT. PennDOT's maintenance garage may be reached at 610-566-0972 to report potholes or roadway concerns along state roads. The Township may be called for Township roadway concerns. Private roads are maintained by Homeowner's Associations.

Chadds Ford Township, Delaware County, PA Road Map (last updated 9/24/07) Chadds Ford Township, Delaware County, PA Road Map (last updated 9/24/07)