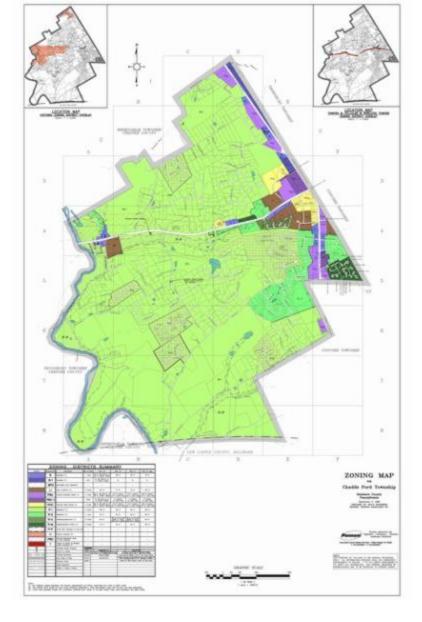

### Zoning Map

The Chadds Ford Township, Delaware County, PA Zoning Map that is currently used was last revised in June of 2017 by the Township's appointed-Engineering firm, Pennoni Associates, Inc. to reflect changes to the floodplain zoning district(s) by the Federal Government's Federal Emergency Management Agency (FEMA). Also, the Historical and Architectural Review Board overlay district (HARB) in the top left-hand corner of the zoning map was recently updated to include 240 Brinton's Bridge Road in the Dilworthtown HARB district.

Chadds Ford Township, Delaware County, PA Zoning Map (last updated 6/28/17) Chadds Ford Township, Delaware County, PA Zoning Map (last updated 6/28/17)