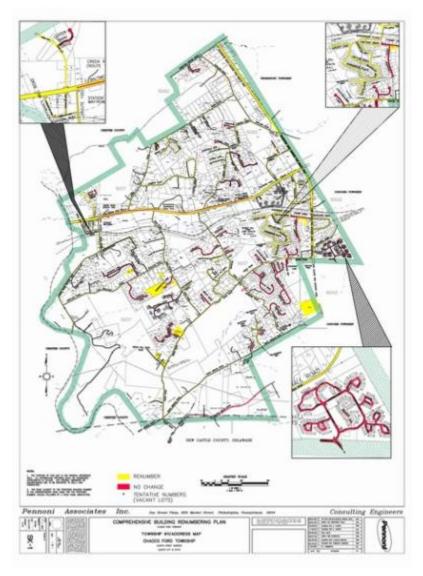

#### **Address Map**

The Chadds Ford Township, Delaware County, PA Address Map that is currently used is responsive to the comprehensive renumbering plan the Township underwent in the early 2000's. The last update to the Township's address map was in August of 2006 by the Township's appointed-Engineering firm, Pennoni Associates, Inc.

Township Address Map (last updated 08/2006) Chadds Ford Township, Delaware County, PA Address Map (last updated 08/2006)