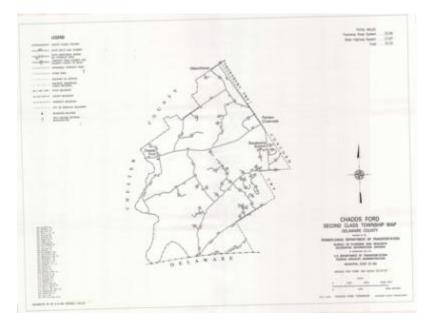

### State Roadways in Chadds Ford Township

There are a total of 31.13 miles of Township or State categorized roadways in Chadds Ford Township, Delaware County, PA. 13.46 miles are Township roadways and 17.67 miles are State roadways.

State and Township Roads in Chadds Ford Township, Delaware County, PA (last updated 12/15/15)